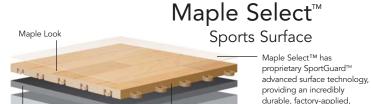

# Maple Select™

Maple Select<sup>™</sup> is our newest addition to the Response<sup>™</sup> premium line of indoor flooring products. The wood-look finish is based on traditional hardwood flooring, lending a polished and professional look for any level of competition. It can be installed as a hardwood plank look or in a parquet pattern. The proprietary urethane topcoat — SportGuard<sup>™</sup> surface technology — will keep your floor looking and performing great for years to come.

polyurethane finish.

1.5 mm shock and sound attenuating rubber layer

• Installs in just a few days

Concrete base

- Retrofits over most existing floors
- Low maintenance costs
- Patented Lateral Forgiveness<sup>™</sup> Helps reduce joint stress and fatigue

High impact polypropylene surface

- SportGuard<sup>™</sup> surface technology extends the life of the floor
- From the world leader of Maple Sports Flooring
- Low profile adds only 5/8" to sub-floor
- Not affected by humidity or moisture in sub-floor
- Easy to repair minimal downtime and cost