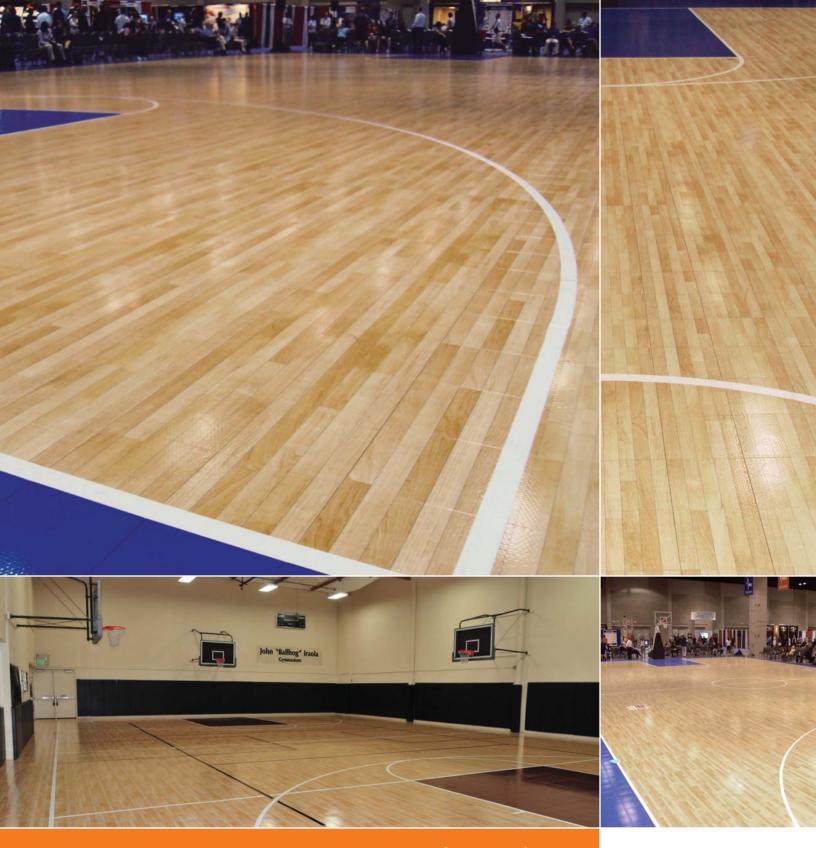

# Maple Select™

Maple Select<sup>™</sup> is our newest addition to the Response<sup>™</sup> premium line of indoor flooring products. The wood-look finish is based on traditional hardwood flooring, lending a polished and professional look for any level of competition. It can be installed as a hardwood plank look or in a parquet pattern. The proprietary urethane topcoat — SportGuard<sup>™</sup> surface technology — will keep your floor looking and performing great for years to come.

## About 'Sport Court'

Since 1974 Sport Court® has been the surface of choice for over 100,000 projects worldwide through our network of over 220 independent dealers. Maple Select™ is versatile enough to switch from volleyball to basketball to choir practice and is the perfect choice whether you're retrofitting an existing gym or building a new one.